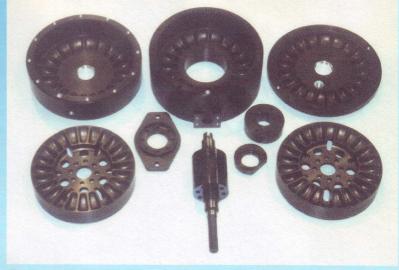

Simple and rugged characterizes the Island City DHG construction.. Monolithic CNC machined components are TYPE III anodized per MILSPEC for corrosion and erosion protect. Hard housing surface finish (85 Rockwell) is approved for potable water and food applications. Operating temperature range to 220 deg F [xxx deg C] with higher operating temperature available upon application.

air/electric/hydraulic clutch

Inlet Fluid Flow

Ports: Inlet: -8 SAE Outlet: -6 SAE or

customer specified

Options: Integral Charge Pump

**Full Disconnect Clutch** 

**Speed Sensor** 

Construction: CNC Machined 6061 T6 Alloy, ASTM

A514 HSLA Steel, 304 SS - other

materials upon application

Finish: Hard Coat Type III Anodic Finish with

sealer per MIL-A-8625F, NITROFLEX

Working Fluid: Glycol/water, water, oil, fuels others

upon application