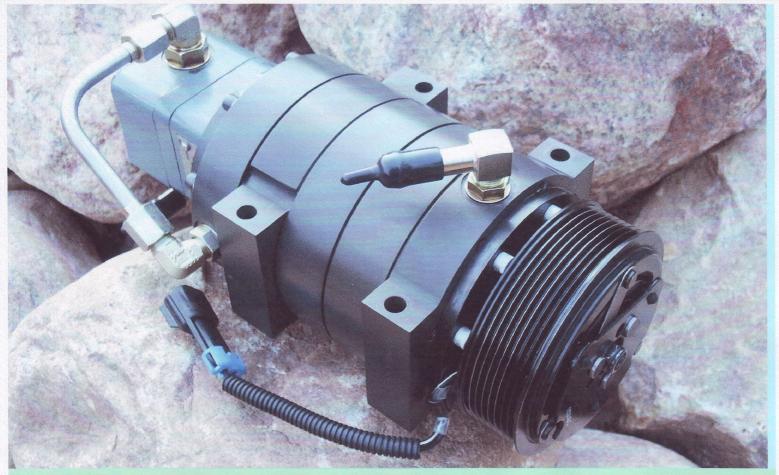

# **DYNAMIC HEAT GENERATOR - MODEL A2R300**

Simple and rugged characterizes the Island City DHG construction.. Monolithic CNC machined components are TYPE III anodized per MILSPEC for corrosion and erosion protect. Hard housing surface finish (85 Rockwell) is approved for potable water and food applications. Operating temperature range to 220 deg F [xxx deg C] with higher operating temperature available upon application.

The ISLAND CITY Dynamic-Heat-Generator is a MECHANICALLY DRIVEN fluid heater. Only rotary shaft input is required to heat large fluid volumes rapidly and efficiently without a heat exchanger. ORIGINALLY developed to heat and maintain diesel engine temperature in arctic conditions the DHG is adaptable to many heating applications. Driven from engine PTO, electric motor, hydraulic drive or belt the DHG has one moving functional component requiring no regular service or consumables.

### **BASIC SPECIFICATIONS Model A2R300**

Capacity: 63,000 BTU/hr

Temp (max): 220 deg F (Higher temperature available

upon application)

Drive: SAE A, POLY V SHEAVE, NEMA or

customer specified

Regulation: Rotational Speed