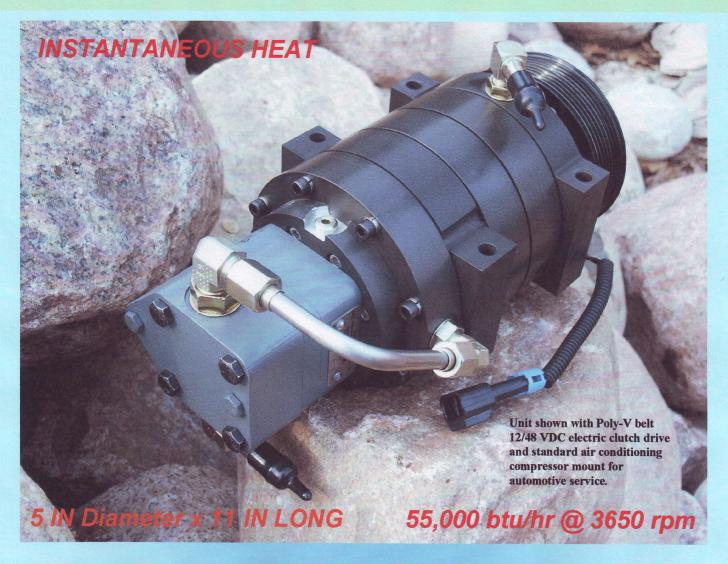

# **DYNAMIC HEAT GENERATOR - MODEL A2R300**

Simple and rugged characterizes the Island City DHG construction.. Monolithic CNC machined components are TYPE III anodized per MILSPEC for corrosion and erosion protect. Hard housing surface finish (85 Rockwell) is approved for potable water and food applications. Operating temperature range to 220 deg F [xxx deg C] with higher operating temperature available upon application.

The ISLAND CITY Dynamic-Heat-Generator is a MECHANICALLY DRIVEN fluid heater. Only rotary shaft input is required to heat large fluid volumes rapidly and efficiently without a heat exchanger. ORIGINALLY developed to heat and maintain diesel engine temperature in arctic conditions the DHG is adaptable to many heating applications. Driven from engine PTO, electric motor, hydraulic drive or belt the DHG has one moving functional component requiring no regular service or consumables.

### **BASIC SPECIFICATIONS Model A2R300**

Capacity: 63,000 BTU/hr

Temp (max): 220 deg F (Higher temperature available

upon application)

Drive: SAE A, POLY V SHEAVE, NEMA or

customer specified

Regulation: Rotational Speed

air/electric/hydraulic clutch

Inlet Fluid Flow

Ports: Inlet: -8 SAE Outlet: -6 SAE or

customer specified

Options: Integral Charge Pump

**Full Disconnect Clutch** 

**Speed Sensor** 

Construction: CNC Machined 6061 T6 Alloy, ASTM

A514 HSLA Steel, 304 SS - other

materials upon application

Finish: Hard Coat Type III Anodic Finish with

sealer per MIL-A-8625F, NITROFLEX

Working Fluid: Glycol/water, water, oil, fuels others

upon application